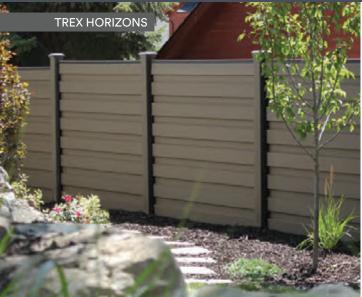

# Trex Fencing

# **OutdoorYardStore**

## WHY TREX FENCING?

Make your backyard a true masterpiece. Frame it with Trex Fencing. This composite fencing system offers the perfect backdrop to compliment any backyard paradise. With lasting beauty and low-maintenance, it's the perfect fencing solution.



95% RECYCLED MATERIALS



NEVER NEEDS TO BE PAINTED



WATERPROOF & WIND-RESISTANT



NATURAL MATTE COLOR FINISHES



CUSTOMIZABLE HEIGHT AND SLOPE

CAN THE STATE OF T



RESISTS INSECT DAMAGE





PANEL WIDTHS 8'

PANEL HEIGHTS
2'- 12'

## TREX FENCING FEATURES









# OutdoorYardStore

## **OutdoorYardStore**



### **VARIETY OF STYLES**

oh let me count the ways....















## SPECIAL ORDER

customize it ....









## **AVAILABLE COLORS**

**SADDLE** 







WINCHESTER GREY

WOODLAND BROWN