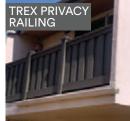

# Trex Fencing

# **OutdoorYardStore**

## WHY TREX FENCING?

Make your backyard a true masterpiece. Frame it with Trex Fencing. This composite fencing system offers the perfect backdrop to compliment any backyard paradise. With lasting beauty and low-maintenance, it's the perfect fencing solution.



95% RECYCLED MATERIALS



NEVER NEEDS TO BE PAINTED



WATERPROOF & WIND-RESISTANT



NATURAL MATTE COLOR FINISHES



CUSTOMIZABLE HEIGHT AND SLOPE

CAN THE STATE OF T



RESISTS INSECT DAMAGE





PANEL WIDTHS 8'

PANEL HEIGHTS
2'- 12'

## TREX FENCING FEATURES









# OutdoorYardStore

## **OutdoorYardStore**



### **VARIETY OF STYLES**

oh let me count the ways....















## SPECIAL ORDER

customize it ....









## **AVAILABLE COLORS**

**SADDLE** 







WINCHESTER GREY

WOODLAND BROWN