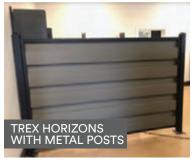

# Trex Fencing

# **OutdoorYardStore**

## WHY TREX FENCING?

Make your backyard a true masterpiece. Frame it with Trex Fencing. This composite fencing system offers the perfect backdrop to compliment any backyard paradise. With lasting beauty and low-maintenance, it's the perfect fencing solution.



95% RECYCLED MATERIALS



NEVER NEEDS TO BE PAINTED



WATERPROOF & WIND-RESISTANT



NATURAL MATTE COLOR FINISHES



CUSTOMIZABLE HEIGHT AND SLOPE

CAN THE STATE OF T



RESISTS INSECT DAMAGE





PANEL WIDTHS 8'

PANEL HEIGHTS
2'- 12'

## TREX FENCING FEATURES









# OutdoorYardStore

## **OutdoorYardStore**



### **VARIETY OF STYLES**

oh let me count the ways....















## SPECIAL ORDER

customize it ....









## **AVAILABLE COLORS**

**SADDLE** 







WINCHESTER GREY

WOODLAND BROWN