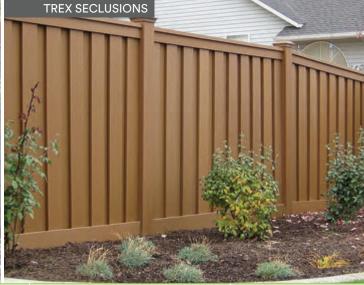

# Trex Fencing

# **OutdoorYardStore**

## WHY TREX FENCING?

Make your backyard a true masterpiece. Frame it with Trex Fencing. This composite fencing system offers the perfect backdrop to compliment any backyard paradise. With lasting beauty and low-maintenance, it's the perfect fencing solution.



95% RECYCLED MATERIALS



NEVER NEEDS TO BE PAINTED



WATERPROOF & WIND-RESISTANT



NATURAL MATTE COLOR FINISHES



CUSTOMIZABLE HEIGHT AND SLOPE

CAN THE STATE OF T



RESISTS INSECT DAMAGE





PANEL WIDTHS 8'

PANEL HEIGHTS
2'- 12'

## TREX FENCING FEATURES









# OutdoorYardStore

## **OutdoorYardStore**



### **VARIETY OF STYLES**

oh let me count the ways....















## SPECIAL ORDER

customize it ....









## **AVAILABLE COLORS**

**SADDLE** 







WINCHESTER GREY

WOODLAND BROWN