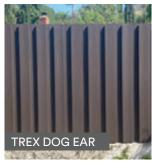

# Trex Fencing

# **OutdoorYardStore**

## WHY TREX FENCING?

Make your backyard a true masterpiece. Frame it with Trex Fencing. This composite fencing system offers the perfect backdrop to compliment any backyard paradise. With lasting beauty and low-maintenance, it's the perfect fencing solution.



95% RECYCLED MATERIALS



NEVER NEEDS TO BE PAINTED



WATERPROOF & WIND-RESISTANT



NATURAL MATTE COLOR FINISHES



CUSTOMIZABLE HEIGHT AND SLOPE

CAN THE STATE OF T



RESISTS INSECT DAMAGE





PANEL WIDTHS 8'

PANEL HEIGHTS
2'- 12'

## TREX FENCING FEATURES









# OutdoorYardStore

## **OutdoorYardStore**



### **VARIETY OF STYLES**

oh let me count the ways....















## SPECIAL ORDER

customize it ....









## **AVAILABLE COLORS**

**SADDLE** 







WINCHESTER GREY

WOODLAND BROWN