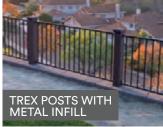

# Trex Fencing

# **OutdoorYardStore**

## WHY TREX FENCING?

Make your backyard a true masterpiece. Frame it with Trex Fencing. This composite fencing system offers the perfect backdrop to compliment any backyard paradise. With lasting beauty and low-maintenance, it's the perfect fencing solution.



95% RECYCLED MATERIALS



NEVER NEEDS TO BE PAINTED



WATERPROOF & WIND-RESISTANT



NATURAL MATTE COLOR FINISHES



CUSTOMIZABLE HEIGHT AND SLOPE

CAN THE STATE OF T



RESISTS INSECT DAMAGE





PANEL WIDTHS 8'

PANEL HEIGHTS
2'- 12'

## TREX FENCING FEATURES









# OutdoorYardStore

## **OutdoorYardStore**



### **VARIETY OF STYLES**

oh let me count the ways....















## SPECIAL ORDER

customize it ....









## **AVAILABLE COLORS**

**SADDLE** 







WINCHESTER GREY

WOODLAND BROWN