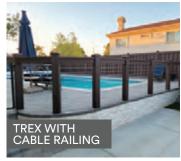

# Trex Fencing

# **OutdoorYardStore**

## WHY TREX FENCING?

Make your backyard a true masterpiece. Frame it with Trex Fencing. This composite fencing system offers the perfect backdrop to compliment any backyard paradise. With lasting beauty and low-maintenance, it's the perfect fencing solution.



95% RECYCLED MATERIALS



NEVER NEEDS TO BE PAINTED



WATERPROOF & WIND-RESISTANT



NATURAL MATTE COLOR FINISHES



CUSTOMIZABLE HEIGHT AND SLOPE

CAN THE STATE OF T



RESISTS INSECT DAMAGE





PANEL WIDTHS 8'

PANEL HEIGHTS
2'- 12'

## TREX FENCING FEATURES









# OutdoorYardStore

## **OutdoorYardStore**



### **VARIETY OF STYLES**

oh let me count the ways....















## SPECIAL ORDER

customize it ....









## **AVAILABLE COLORS**

**SADDLE** 







WINCHESTER GREY

WOODLAND BROWN