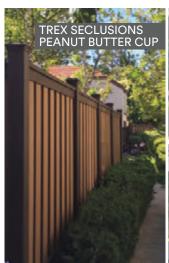

# Trex Fencing

# **OutdoorYardStore**

## WHY TREX FENCING?

Make your backyard a true masterpiece. Frame it with Trex Fencing. This composite fencing system offers the perfect backdrop to compliment any backyard paradise. With lasting beauty and low-maintenance, it's the perfect fencing solution.



95% RECYCLED MATERIALS



NEVER NEEDS TO BE PAINTED



WATERPROOF & WIND-RESISTANT



NATURAL MATTE COLOR FINISHES



CUSTOMIZABLE HEIGHT AND SLOPE

CAN THE STATE OF T



RESISTS INSECT DAMAGE





PANEL WIDTHS 8'

PANEL HEIGHTS
2'- 12'

## TREX FENCING FEATURES









# OutdoorYardStore

## **OutdoorYardStore**



### **VARIETY OF STYLES**

oh let me count the ways....















## SPECIAL ORDER

customize it ....









## **AVAILABLE COLORS**

**SADDLE** 







WINCHESTER GREY

WOODLAND BROWN