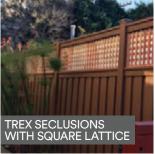

# Trex Fencing

# **OutdoorYardStore**

## WHY TREX FENCING?

Make your backyard a true masterpiece. Frame it with Trex Fencing. This composite fencing system offers the perfect backdrop to compliment any backyard paradise. With lasting beauty and low-maintenance, it's the perfect fencing solution.



95% RECYCLED MATERIALS



NEVER NEEDS TO BE PAINTED



WATERPROOF & WIND-RESISTANT



NATURAL MATTE COLOR FINISHES



CUSTOMIZABLE HEIGHT AND SLOPE

CAN THE STATE OF T



RESISTS INSECT DAMAGE





PANEL WIDTHS 8'

PANEL HEIGHTS
2'- 12'

## TREX FENCING FEATURES









# OutdoorYardStore

## **OutdoorYardStore**



### **VARIETY OF STYLES**

oh let me count the ways....















## SPECIAL ORDER

customize it ....









## **AVAILABLE COLORS**

**SADDLE** 







WINCHESTER GREY

WOODLAND BROWN