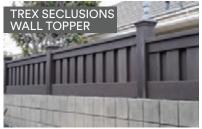

# Trex Fencing

# **OutdoorYardStore**

## WHY TREX FENCING?

Make your backyard a true masterpiece. Frame it with Trex Fencing. This composite fencing system offers the perfect backdrop to compliment any backyard paradise. With lasting beauty and low-maintenance, it's the perfect fencing solution.



95% RECYCLED MATERIALS



NEVER NEEDS TO BE PAINTED



WATERPROOF & WIND-RESISTANT



NATURAL MATTE COLOR FINISHES



CUSTOMIZABLE HEIGHT AND SLOPE

CAN THE STATE OF T



RESISTS INSECT DAMAGE





PANEL WIDTHS 8'

PANEL HEIGHTS
2'- 12'

## TREX FENCING FEATURES









# OutdoorYardStore

## **OutdoorYardStore**



### **VARIETY OF STYLES**

oh let me count the ways....















## SPECIAL ORDER

customize it ....









## **AVAILABLE COLORS**

**SADDLE** 







WINCHESTER GREY

WOODLAND BROWN