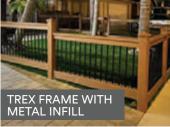

# Trex Fencing

# **OutdoorYardStore**

## WHY TREX FENCING?

Make your backyard a true masterpiece. Frame it with Trex Fencing. This composite fencing system offers the perfect backdrop to compliment any backyard paradise. With lasting beauty and low-maintenance, it's the perfect fencing solution.



95% RECYCLED MATERIALS



NEVER NEEDS TO BE PAINTED



WATERPROOF & WIND-RESISTANT



NATURAL MATTE COLOR FINISHES



CUSTOMIZABLE HEIGHT AND SLOPE

CAN THE STATE OF T



RESISTS INSECT DAMAGE





PANEL WIDTHS 8'

PANEL HEIGHTS
2'- 12'

## TREX FENCING FEATURES









# OutdoorYardStore

## **OutdoorYardStore**



### **VARIETY OF STYLES**

oh let me count the ways....















## SPECIAL ORDER

customize it ....









## **AVAILABLE COLORS**

**SADDLE** 







WINCHESTER GREY

WOODLAND BROWN