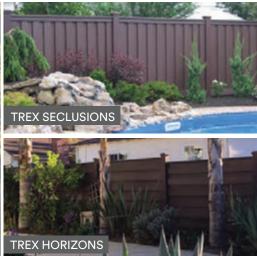

# Trex Fencing

# **OutdoorYardStore**

## WHY TREX FENCING?

Make your backyard a true masterpiece. Frame it with Trex Fencing. This composite fencing system offers the perfect backdrop to compliment any backyard paradise. With lasting beauty and low-maintenance, it's the perfect fencing solution.



95% RECYCLED MATERIALS



NEVER NEEDS TO BE PAINTED



WATERPROOF & WIND-RESISTANT



NATURAL MATTE COLOR FINISHES



CUSTOMIZABLE HEIGHT AND SLOPE

CAN THE STATE OF T



RESISTS INSECT DAMAGE





PANEL WIDTHS 8'

PANEL HEIGHTS
2'- 12'

## TREX FENCING FEATURES









# OutdoorYardStore

## **OutdoorYardStore**



### **VARIETY OF STYLES**

oh let me count the ways....















## SPECIAL ORDER

customize it ....









## **AVAILABLE COLORS**

**SADDLE** 







WINCHESTER GREY

WOODLAND BROWN