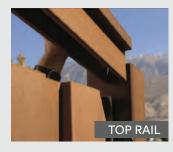

# Trex Fencing

# **OutdoorYardStore**

## WHY TREX FENCING?

Make your backyard a true masterpiece. Frame it with Trex Fencing. This composite fencing system offers the perfect backdrop to compliment any backyard paradise. With lasting beauty and low-maintenance, it's the perfect fencing solution.



95% RECYCLED MATERIALS



NEVER NEEDS TO BE PAINTED



WATERPROOF & WIND-RESISTANT



NATURAL MATTE COLOR FINISHES



CUSTOMIZABLE HEIGHT AND SLOPE

CAN THE STATE OF T



RESISTS INSECT DAMAGE





PANEL WIDTHS 8'

PANEL HEIGHTS
2'- 12'

## TREX FENCING FEATURES









# OutdoorYardStore

## **OutdoorYardStore**



### **VARIETY OF STYLES**

oh let me count the ways....















## SPECIAL ORDER

customize it ....









## **AVAILABLE COLORS**

**SADDLE** 







WINCHESTER GREY

WOODLAND BROWN