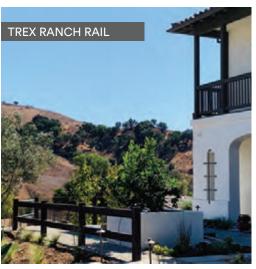

# Trex Fencing

# **OutdoorYardStore**

## WHY TREX FENCING?

Make your backyard a true masterpiece. Frame it with Trex Fencing. This composite fencing system offers the perfect backdrop to compliment any backyard paradise. With lasting beauty and low-maintenance, it's the perfect fencing solution.



95% RECYCLED MATERIALS



NEVER NEEDS TO BE PAINTED



WATERPROOF & WIND-RESISTANT



NATURAL MATTE COLOR FINISHES



CUSTOMIZABLE HEIGHT AND SLOPE

CAN THE STATE OF T



RESISTS INSECT DAMAGE





PANEL WIDTHS 8'

PANEL HEIGHTS
2'- 12'

## TREX FENCING FEATURES









# OutdoorYardStore

## **OutdoorYardStore**



### **VARIETY OF STYLES**

oh let me count the ways....















## SPECIAL ORDER

customize it ....









## **AVAILABLE COLORS**

**SADDLE** 







WINCHESTER GREY

WOODLAND BROWN